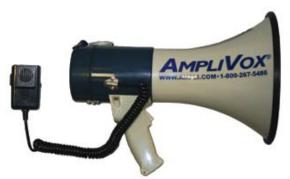

## **Mity-Meg Megaphones**

New features make these megaphones the best "boom" for the buck!

MITY-MEG PLUS - Model \$602M: with detachable coil corded mic; 25 watts; effective range of up to 1760 yards; shoulder strap; 2 3/4 lbs.; requires 8 C-cell batteries, lasts 40 hours continuously, adjustable volume